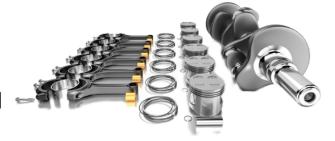

### **PARTS**

- Genuine
- OFM
- Reconditioned/ Remanufactured

### **COMPONANTS**

- Crankshaft, Connecting Rod, Cylinder Head
- Undercarriage
- Hydraulic Breakers